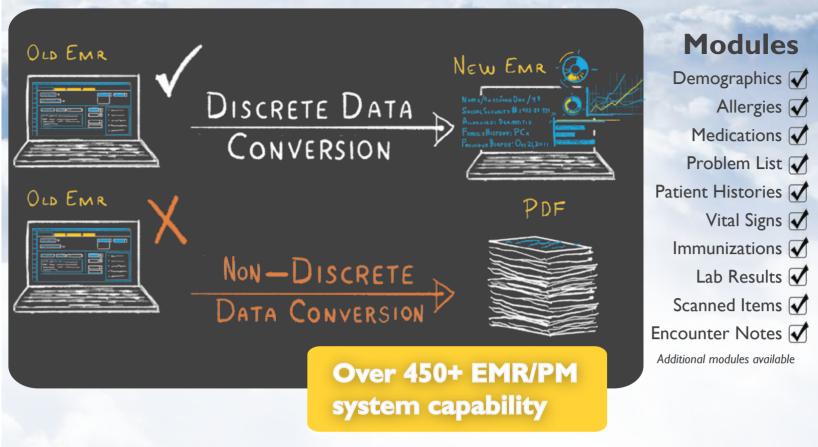

#### **Specialized Expertise**

Our dedicated EMR conversion team offers highly customized data extraction and conversion services based on your needs. We convert, more data in discrete format than any other conversion company.

#### **Conversion Structure**

With our transparent and proven methodology, we successfully help hundreds of practices switch their EMR system every month and, if necessary, offer tools for cross-reference mapping, testing and project management.